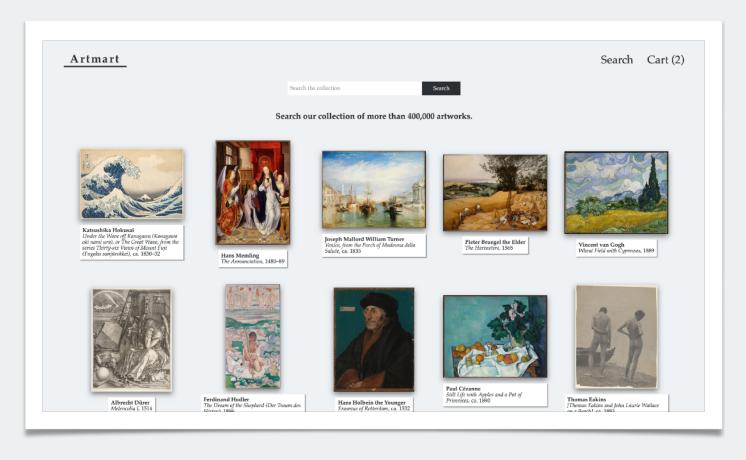

### Project "Artmart"

You are tasked with building the website for Artmart, a web shop for fine art prints.

### Project "Artmart"

You are tasked with building the website for Artmart, a web shop for fine art prints.

| Artmart       Search       Cart (2)         Search the collection       Search         Search our collection of more than 400,000 artworks. | Artmart       Search       Cart (2)         Search the collection       Search         Search our collection of more than 400,000 artworks. | Assignment 1:                                                                                            |
|---------------------------------------------------------------------------------------------------------------------------------------------|---------------------------------------------------------------------------------------------------------------------------------------------|----------------------------------------------------------------------------------------------------------|
| <image/>                                                                                                                                    | <image/> <image/> <image/> <image/> <image/> <image/>                                                                                       | <ul> <li>Static HTML/CSS</li> <li>HTML5</li> <li>WAI</li> <li>CSS3</li> <li>Responsive Design</li> </ul> |